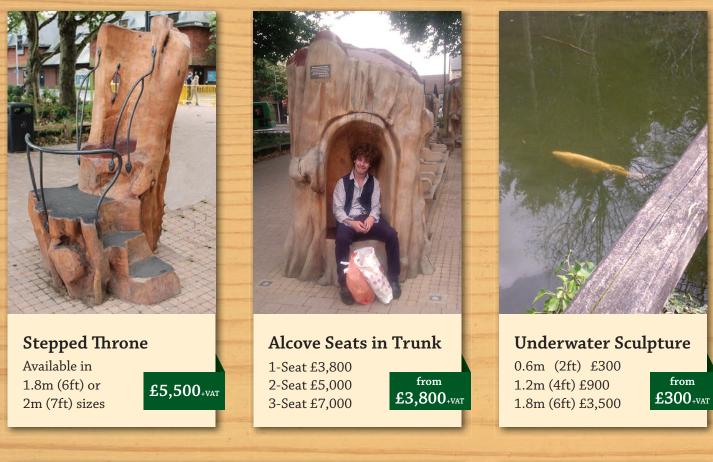

## Greenspace Designs Ltd

# TIMBER SCULPTURES

Large, hand-carved feature pieces for any green space

info@greenspace.co.uk

o.uk 🔹 🖲 01837 861664

www.greenspace.co.uk



 Deer Sculpture

 0.6m (2ft) £500
 1.2m (4ft) £1,300

 1.8m (6ft) £4,500
 1.2m (4ft) £1,300





**History Biscuit** Depicting local events in growth lines. Approx 0.8m (2.5ft) diameter.

from £1,650<sub>+VAT</sub>



Rabbit or Hare0.6m(2ft)£450

1.2m (4ft) £800 1.8m (6ft) £2,800





**Totem Pole** 

With cycle stand.

2m (6.5ft) £2,500

3m (10ft) £4,000





### **Easter Island Head**

0.6m (2ft) £600 1.2m (4ft) £1,300 1.8m (6ft) £4,000



### Greenspace Designs Ltd

# TIMBER SCULPTURES





### **Accessible Picnic Bench**

Family seating area, designed for wheelchair usersand buggies to access the open side and table ends.Table length: 3.5m (11.5ft)Bench length: 2.2m (7ft)Table height: 0.8m (2.5ft)Seat height 0.5m (1.5ft)

£2,245+vat



**Animal on Post** Animal 50% of total height. 0.6m (2ft) £400 1.2m (4ft) £950

1.8m (6ft) £1,900

from £400<sub>+VAT</sub>









### Dragonfly Bench

 3m (10ft) wingspan
 £2,000

 5m (16.5ft) wingspan
 £3,500

from £2,000<sub>+VAT</sub>



**Giant Picnic Table** 10m (33ft) £5,850, 15m (49ft) £6,850 20m (66ft) £8,500

from £5,850+vat



**Aeroplane Seat** 3m (9'10") wingspan £2,500 5m (16'6") wingspan £3,500

from £2,500+vat



Lawn Serpent 6m (20ft) £2,500, 8m (26ft) £4,000 10m (33ft) £6,000 from £2,500,\*VAT

## **Greenspace Designs L