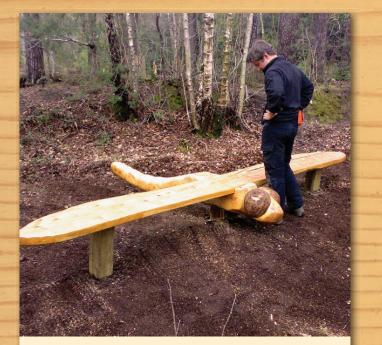

### Dragonfly Bench

 3m (10ft) wingspan
 £2,000

 5m (16.5ft) wingspan
 £3,500

from £2,000<sub>+VAT</sub>

**Giant Picnic Table** 10m (33ft) £5,850, 15m (49ft) £6,850 20m (66ft) £8,500

from £5,850+vat

**Aeroplane Seat** 3m (9'10") wingspan £2,500 5m (16'6") wingspan £3,500