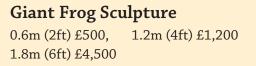

### Dragonfly Bench

 3m (10ft) wingspan
 £2,000

 5m (16.5ft) wingspan
 £3,500

from £2,000<sub>+VAT</sub>

**Giant Picnic Table** 10m (33ft) £5,850, 15m (49ft) £6,850 20m (66ft) £8,500

from £5,850+vat

**Aeroplane Seat** 3m (9'10") wingspan £2,500 5m (16'6") wingspan £3,500