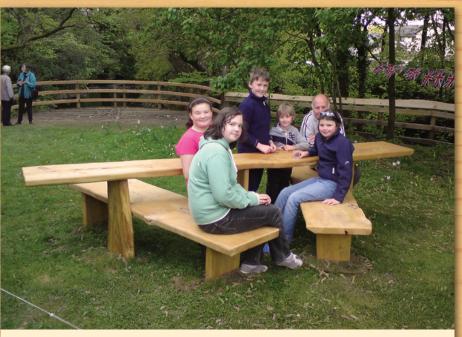

### **Accessible Picnic Bench**

Family seating area, designed for wheelchair usersand buggies to access the open side and table ends.Table length: 3.5m (11.5ft)Bench length: 2.2m (7ft)Table height: 0.8m (2.5ft)Seat height 0.5m (1.5ft)