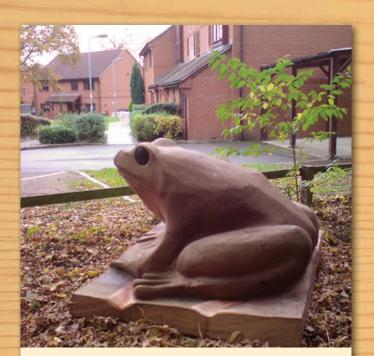

**History Biscuit** Depicting local events in growth lines. Approx 0.8m (2.5ft) diameter.

from £1,650<sub>+VAT</sub>

Rabbit or Hare0.6m(2ft)£450

1.2m (4ft) £800 1.8m (6ft) £2,800

**Totem Pole** 

With cycle stand.