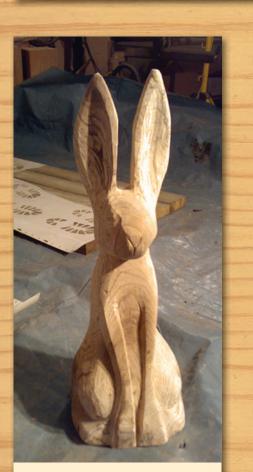

**History Biscuit** Depicting local events in growth lines. Approx 0.8m (2.5ft) diameter.

from £1,650<sub>+VAT</sub>

Rabbit or Hare0.6m(2ft)£450

1.2m (4ft) £800 1.8m (6ft) £2,800

**Totem Pole** 

With cycle stand.