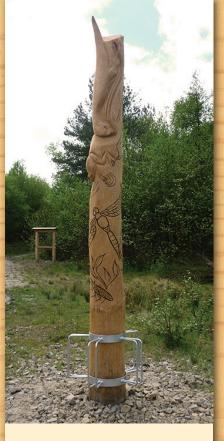

**History Biscuit** Depicting local events in growth lines. Approx 0.8m (2.5ft) diameter.

from £1,650<sub>+VAT</sub>

Rabbit or Hare0.6m(2ft)£450

1.2m (4ft) £800 1.8m (6ft) £2,800

**Totem Pole** 

With cycle stand.