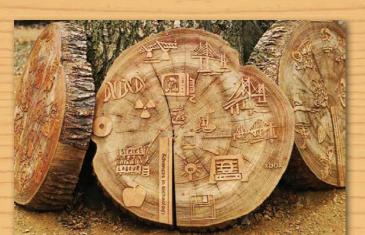

**History Biscuit** Depicting local events in growth lines. Approx 0.8m (2.5ft) diameter.

from £1,650<sub>+VAT</sub>

Rabbit or Hare0.6m(2ft)£450

1.2m (4ft) £800 1.8m (6ft) £2,800

**Totem Pole** 

With cycle stand.