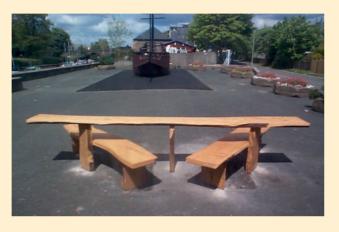

## ALL-ABILITY PICNIC BENCH

Wheelchair-accessible family table with two benches

info@greenspace.co.uk

01837 861664

www.greenspace.co.uk

All-ability picnic table with benches

This stylish, accessible design allows a family or group with mixed abilities to meet or picnic together.

These benches can be oriented to take in a scenic view, and always becomes a popular visitor feature.

Cost: £2,245 plus delivery, installation and vat

Material: British-grown timber,

over 50mm thick

Finish: Danish oil

Length: 3.5m table

2.2m benches

Height: 800mm table

500mm seat

Installation: Legs buried up to 600mm in

> soft ground, or fixed to urban ground with sub-surface resin

anchors

**Maintenance**: Apply Danish oil or leave to