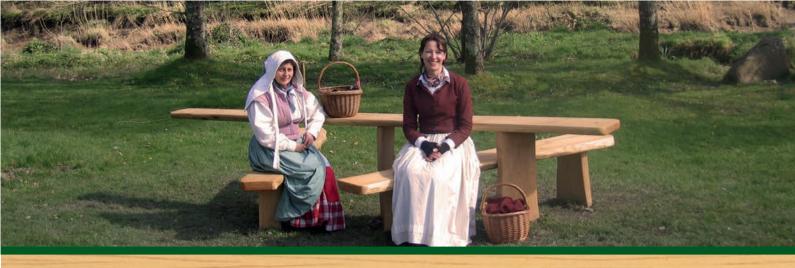

## ALL-ABILITY PICNIC BENCH

Wheelchair-accessible family table with two benches

info@greenspace.co.uk

01837 861664

www.greenspace.co.uk

All-ability picnic table with benches

This stylish, accessible design allows a family or group with mixed abilities to meet or picnic together.

£2,245

plus delivery, installation and VAT

This design works beautifully in both metropolitan and countryside sites.

The character of the timber complements natural settings, or brings a hint of natural style to an urban landscape.

These benches can be oriented to take in a scenic view, and always becomes a popular visitor feature.

Cost: £2,245 plus delivery, installation and vat

Material: British-grown timber,

over 50mm thick

Finish: Danish oil