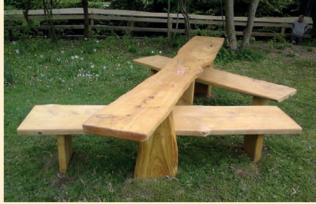

## ALL-ABILITY PICNIC BENCH

Wheelchair-accessible family table with two benches

info@greenspace.co.uk

01837 861664

www.greenspace.co.uk

All-ability picnic table with benches

This stylish, accessible design allows a family or group with mixed abilities to meet or picnic together.

Our innovative all-ability meeting suite is ergonomically designed for wheelchairs to pull up on the open side.

Visitors with reduced mobility do not need to lift their legs over a traditional A-frame to sit down.

£2,245

plus delivery, installation and VAT

This design works beautifully in both metropolitan and countryside sites.

The character of the timber complements natural settings, or brings a hint of natural style to an urban landscape.

These benches can be oriented to take in a scenic view, and always becomes a popular visitor feature.

Cost: £2,245 plus delivery, installation and vat

Material: British-grown timber,

over 50mm thick

Finish: Danish oil