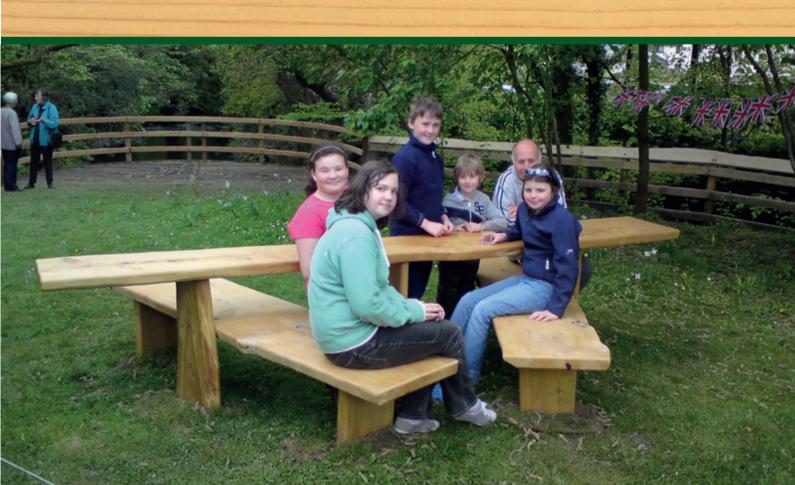

## ALL-ABILITY PICNIC BENCH

Wheelchair-accessible family table with two benches

info@greenspace.co.uk

01837 861664

www.greenspace.co.uk

All-ability picnic table with benches

This stylish, accessible design allows a family or group with mixed abilities to meet or picnic together.

Our innovative all-ability meeting suite is ergonomically designed for wheelchairs to pull up on the open side.

Visitors with reduced mobility do not need to lift their legs over a traditional A-frame to sit down.

These benches can be oriented to take in a scenic view, and always becomes a popular visitor feature.

Cost: £2,245 plus delivery, installation and vat

Material: British-grown timber,

over 50mm thick

Finish: Danish oil