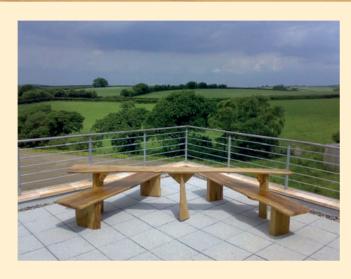

## ALL-ABILITY PICNIC BENCH

Wheelchair-accessible family table with two benches

info@greenspace.co.uk

01837 861664

www.greenspace.co.uk

All-ability picnic table with benches

This stylish, accessible design allows a family or group with mixed abilities to meet or picnic together.

Our innovative all-ability meeting suite is ergonomically designed for wheelchairs to pull up on the open side.

Visitors with reduced mobility do not need to lift their legs over a traditional A-frame to sit down.

£2,245

plus delivery, installation and VAT

This design works beautifully in both metropolitan and countryside sites.

The character of the timber complements natural settings, or brings a hint of natural style to an urban landscape.

These benches can be oriented to take in a scenic view, and always becomes a popular visitor feature.

Cost: £2,245 plus delivery, installation and vat

Material: British-grown timber,

over 50mm thick

Finish: Danish oil